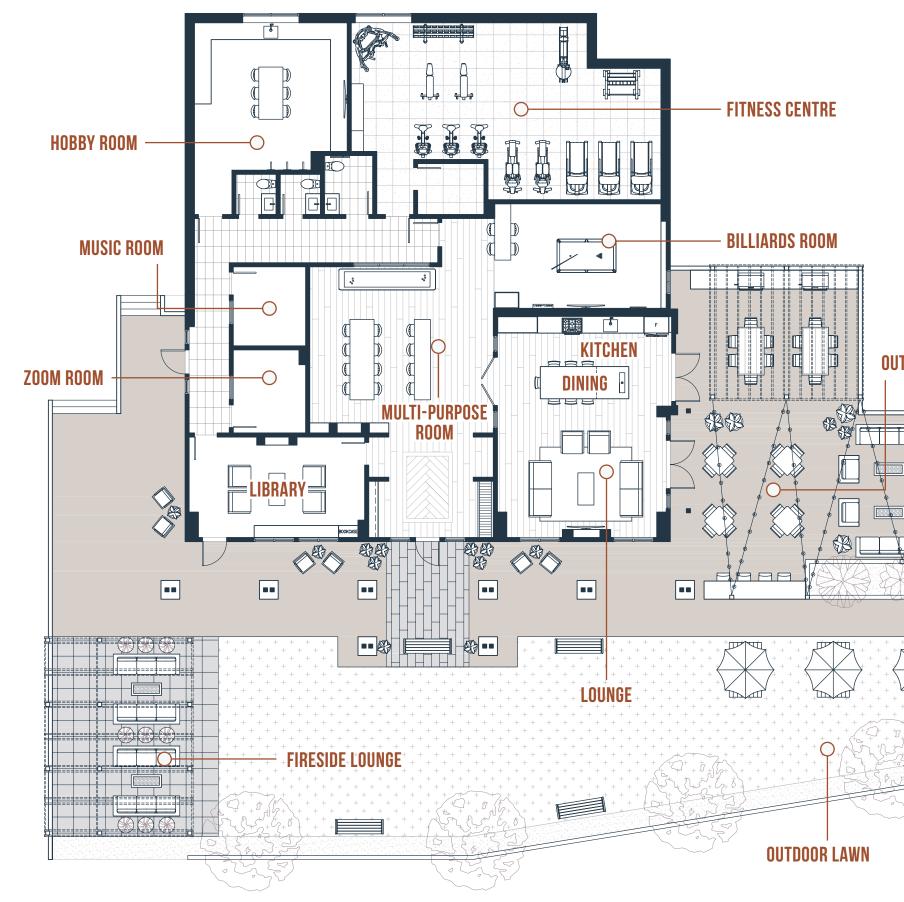

TOWNLINE TOWNLINE MARKETING INC.

Sales and Marketing by Townline Marketing Inc. The developer reserves the right to make changes, modifications or substitutions to the building design, specifications and floor plans should they be necessary. Final floor plans may be a mirror image of the floor plans shown. Balcony/patio sizes vary floor to floor. Interior square footage and room sizes are based on preliminary survey measurements. Sizes are approximate and actual square footage may vary from the final survey and architectural drawings. This is not an offering for sale. Any such offering can only be made by way of disclosure statement. E. & O.E.



## **OUTDOOR DINING**



## townline.com