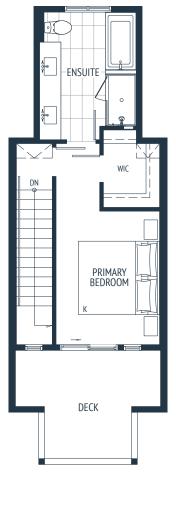

## **Unit C2 3 Bed + 2.5 Bath** Interior – 1,361 sq. ft. Exterior – 442 sq. ft.

Air Conditioning condenser unit may be located on the balcony, deck, patio or directly adjacent to the home. Please speak with sales representative for further information.

UPPER LEVEL

TOWNLINE

TOWNLINE MARKETING INC.

townline.com

Sales and marketing by Townline Marketing Inc. The developer reserves the right to make changes, modifications or substitutions to the building design, specifications and floor plans should they be necessary. Final floor plans may be a mirror image of the floor plans shown. Balcony/patio sizes vary. Interior square footage and room sizes are based on preliminary survey measurements. Sizes are approximate and actual square footage may vary from the final survey and architectural drawings. This is not an offering for sale. Any such offering can only be made by way of disclosure statement. E.&O.E.