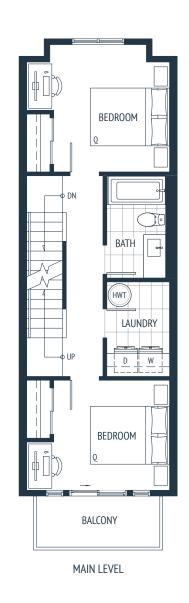

## **Unit C2 3 Bed + 2.5 Bath** Interior – 1,361 sq. ft. Exterior – 442 sq. ft.

Air Conditioning condenser unit may be located on the balcony, deck, patio or directly adjacent to the home. Please speak with sales representative for further information.