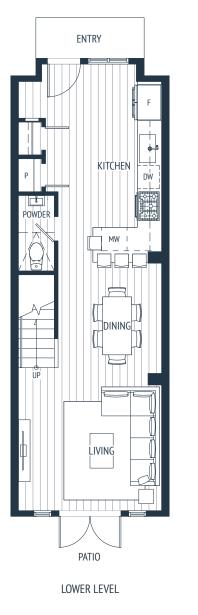

## **Unit C2 3 Bed + 2.5 Bath** Interior – 1,361 sq. ft. Exterior – 442 sq. ft.

Air Conditioning condenser unit may be located on the balcony, deck, patio or directly adjacent to the home. Please speak with sales representative for further information.